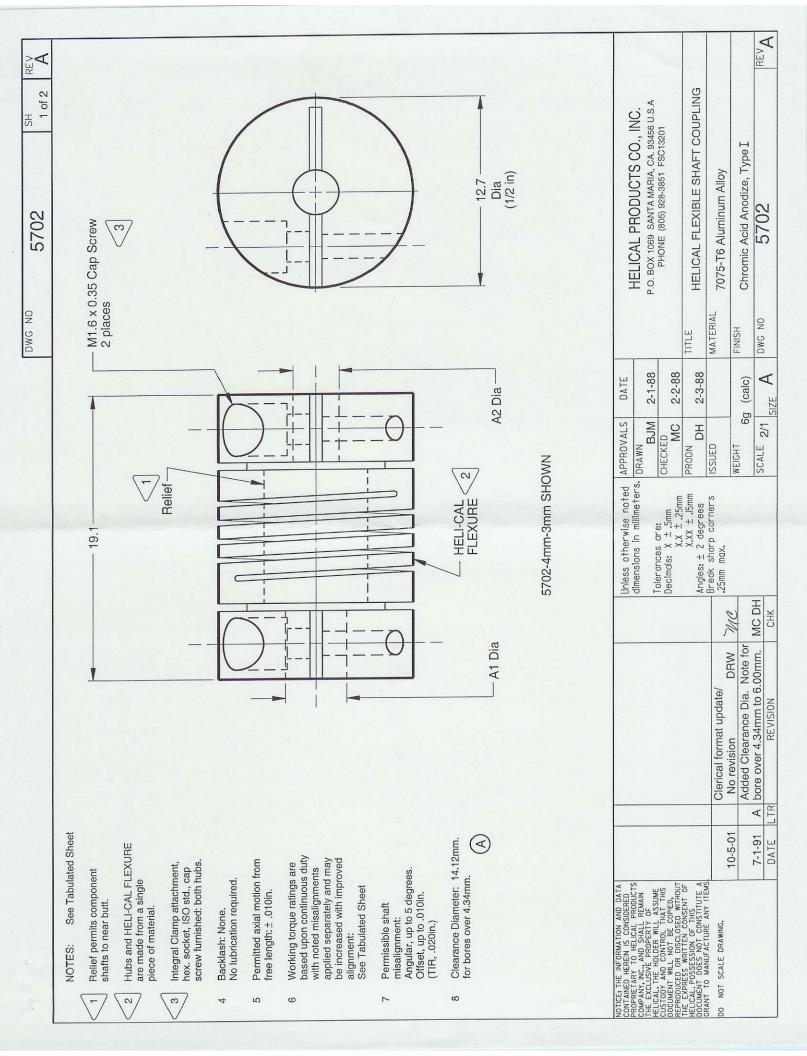

|                           | ADDITION PART NUMBER  | 9 SEP 86 4303-15mm-1,5mm<br>9 SEP 86 4303-3M-1,5mm<br>9 SEP 86 4303-4-1,5mm<br>9 SEP 86 4303-4-4<br>2 DEC 91 4303-2mm-2mm |                                                                                                                                           | NOTICE: THE INFORMATION AND DATA CONTAINED HEREIN IS CONSIDERED PROPRIETARY TO HELICAL PRODUCTS COMPANY, INC., AND SHALL REMAIN THE EXCLUSIVE PROPERTY OF HELICAL, THE HOLDER WILL ASSUME CUSTODY AND CONTROL THAT THIS DOCUMENT WILL | NOT BE CUPIED, REPRODUCED OR DISCLOSED WOOD OF HELICAL. POSSESSION OF THIS DOCUMENT MANUFACTURE ANY ITEMS. |

.../INPSAL~1/4300/4303s2c.dgn 3/20/2002 2:46:51 PM



| REV A             |                           |