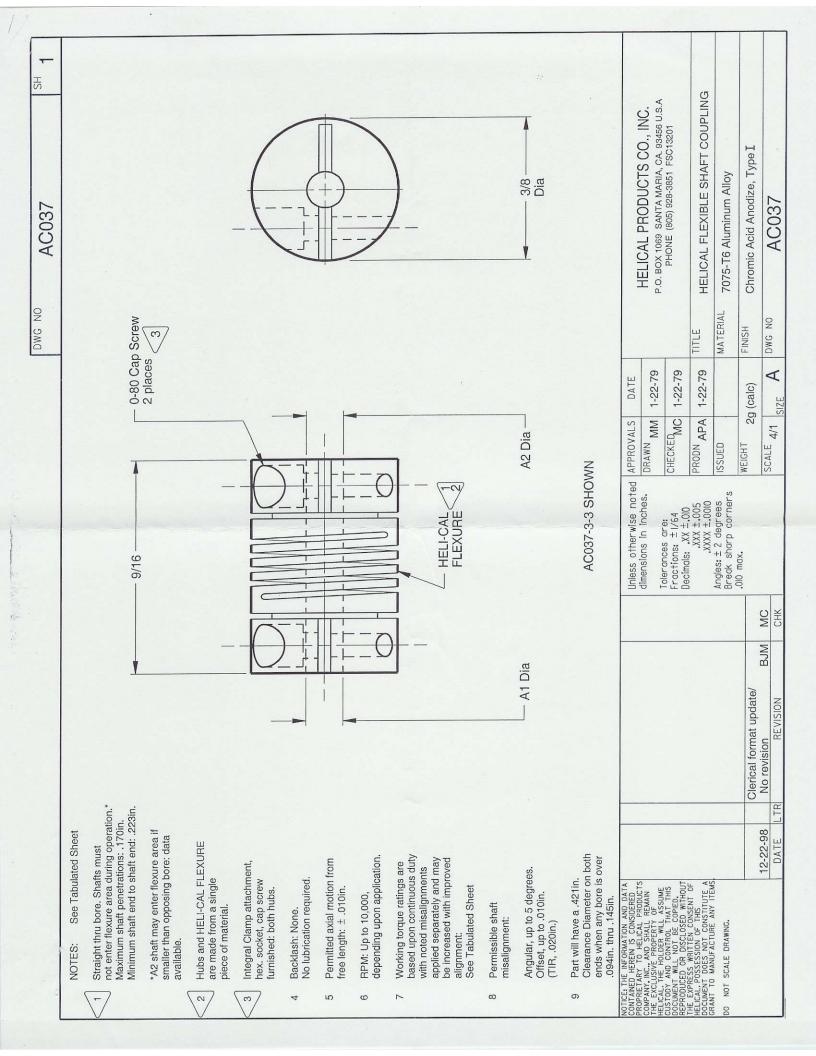

|                                                                                                                                                                                                                                                                                                                                                                                                                                                                                                                                                                                                                                                                                                                                                                                                                                                                                                                                                                                                                                                                                                                                                                                                                                                                                                                                                                                                                                                                                                                                                                                                                                                                                                                                                                                                                                                                                                                                                                                                                                                                                                                                | L                                                                                                                      |                                                                                                                                      |                             |                                         |                 |                          |                           | ACHU3/                                                                                                                                                                                                                                                                                                                                                         |                                                                                      | 2 01 2 |
|--------------------------------------------------------------------------------------------------------------------------------------------------------------------------------------------------------------------------------------------------------------------------------------------------------------------------------------------------------------------------------------------------------------------------------------------------------------------------------------------------------------------------------------------------------------------------------------------------------------------------------------------------------------------------------------------------------------------------------------------------------------------------------------------------------------------------------------------------------------------------------------------------------------------------------------------------------------------------------------------------------------------------------------------------------------------------------------------------------------------------------------------------------------------------------------------------------------------------------------------------------------------------------------------------------------------------------------------------------------------------------------------------------------------------------------------------------------------------------------------------------------------------------------------------------------------------------------------------------------------------------------------------------------------------------------------------------------------------------------------------------------------------------------------------------------------------------------------------------------------------------------------------------------------------------------------------------------------------------------------------------------------------------------------------------------------------------------------------------------------------------|------------------------------------------------------------------------------------------------------------------------|--------------------------------------------------------------------------------------------------------------------------------------|-----------------------------|-----------------------------------------|-----------------|--------------------------|---------------------------|----------------------------------------------------------------------------------------------------------------------------------------------------------------------------------------------------------------------------------------------------------------------------------------------------------------------------------------------------------------|--------------------------------------------------------------------------------------|--------|
|                                                                                                                                                                                                                                                                                                                                                                                                                                                                                                                                                                                                                                                                                                                                                                                                                                                                                                                                                                                                                                                                                                                                                                                                                                                                                                                                                                                                                                                                                                                                                                                                                                                                                                                                                                                                                                                                                                                                                                                                                                                                                                                                | BORE TO                                                                                                                | TOLERANCES                                                                                                                           |                             | TORQUES (Ibin)                          | oin)            | TORSIONAL<br>FLEXIBILITY | MASS MOMENT<br>OF INERTIA |                                                                                                                                                                                                                                                                                                                                                                | COMMENTS                                                                             |        |
|                                                                                                                                                                                                                                                                                                                                                                                                                                                                                                                                                                                                                                                                                                                                                                                                                                                                                                                                                                                                                                                                                                                                                                                                                                                                                                                                                                                                                                                                                                                                                                                                                                                                                                                                                                                                                                                                                                                                                                                                                                                                                                                                | +.002in o                                                                                                              | or +.05mm                                                                                                                            | Ė                           | ·                                       |                 |                          |                           |                                                                                                                                                                                                                                                                                                                                                                |                                                                                      |        |
| PART NUMBER                                                                                                                                                                                                                                                                                                                                                                                                                                                                                                                                                                                                                                                                                                                                                                                                                                                                                                                                                                                                                                                                                                                                                                                                                                                                                                                                                                                                                                                                                                                                                                                                                                                                                                                                                                                                                                                                                                                                                                                                                                                                                                                    | A1 Dia                                                                                                                 | A2 Dio                                                                                                                               | Non-<br>reversing           | Snock or<br>Reversing                   | Momentary       |                          |                           |                                                                                                                                                                                                                                                                                                                                                                | AI                                                                                   | A2     |
| ACR037-1.95mm ACR037-2mm-2mm ACR037-3M-3M ACR037-3M-4M ACR037-3-1.5mm ACR037-3-3-3 ACR037-3-3-3 ACR037-3-3-3 ACR037-3-4-4M ACR037-3-4-4M ACR037-3-4-4M ACR037-3-5mm ACR037-3-5mm ACR037-3-3-6mm ACR037-3-3-6mm ACR037-3-3-8 ACR037-3-8 ACR037 | 1.95mm 2.00mm .090in .094in .094in .094in 3.00mm 3.00mm 3.20mm 3.20mm 3.20mm 3.20mm 3.20mm 3.20mm 3.20mm 3.20mm 3.20mm | 1.95mm 2.00mm 0.90in 1.50mm 2.00mm 2.00mm 3.00mm 3.00mm 4.50mm 2.15mm 2.00mm 2.00mm 3.00mm 3.00mm 0.99in 2.15mm 2.00mm 1.70mm 2.00mm |                             | 5 5 5 5 5 5 5 5 5 5 5 5 5 5 5 5 5 5 5   | ~ nnnnnnnnnnnnn |                          |                           | Clearance Diameter: .421in | .42 lin<br>.42 lin<br>.42 lin<br>.42 lin<br>.42 lin<br>.42 lin<br>.42 lin<br>.42 lin |        |
| * NOTE: Bores greater than .094in                                                                                                                                                                                                                                                                                                                                                                                                                                                                                                                                                                                                                                                                                                                                                                                                                                                                                                                                                                                                                                                                                                                                                                                                                                                                                                                                                                                                                                                                                                                                                                                                                                                                                                                                                                                                                                                                                                                                                                                                                                                                                              | Dia; b                                                                                                                 | bore depth                                                                                                                           | is .148in                   |                                         |                 | APPROVALS                | DATE                      | HEI ICAI DE                                                                                                                                                                                                                                                                                                                                                    | O O TOTION                                                                           |        |
| NOTICE: THE INFORMATION AND DATA CONTAINED HEREIN IS CONSID<br>TO HELICAL PRODUCTS COMPANY, INC., AND SHALL REMAIN THE EXCLI                                                                                                                                                                                                                                                                                                                                                                                                                                                                                                                                                                                                                                                                                                                                                                                                                                                                                                                                                                                                                                                                                                                                                                                                                                                                                                                                                                                                                                                                                                                                                                                                                                                                                                                                                                                                                                                                                                                                                                                                   | CONTAIN<br>AND SHA                                                                                                     | ED HEREIN<br>LL REMAIN                                                                                                               | IS CONSIDERED THE EXCLUSIVE | SIDERED PROPRIETARY CLUSIVE PROPERTY OF | RTY OF          | CHECKED                  |                           |                                                                                                                                                                                                                                                                                                                                                                | O<br>  LANE<br>  93455<br>  51                                                       | SE.    |
| NOT BE COPIED, REPRODUCED OR DISC<br>OF HELICAL, POSSESSION OF THIS D                                                                                                                                                                                                                                                                                                                                                                                                                                                                                                                                                                                                                                                                                                                                                                                                                                                                                                                                                                                                                                                                                                                                                                                                                                                                                                                                                                                                                                                                                                                                                                                                                                                                                                                                                                                                                                                                                                                                                                                                                                                          | LOSED W                                                                                                                | THOUT THE                                                                                                                            | EXPRESS CONSTITUTE          | WRITTEN C                               | ONSENT          | PRODN                    |                           | TITLE HELICAL FLE                                                                                                                                                                                                                                                                                                                                              | HELICAL FLEXIBLE SHAFT COUPLING                                                      | 0      |
| MANUFACTURE ANY ITEMS.                                                                                                                                                                                                                                                                                                                                                                                                                                                                                                                                                                                                                                                                                                                                                                                                                                                                                                                                                                                                                                                                                                                                                                                                                                                                                                                                                                                                                                                                                                                                                                                                                                                                                                                                                                                                                                                                                                                                                                                                                                                                                                         |                                                                                                                        | 5                                                                                                                                    |                             | L A ONAIN                               | 2               | i i                      |                           | TABULA                                                                                                                                                                                                                                                                                                                                                         | TED BORE                                                                             | SIZES  |
|                                                                                                                                                                                                                                                                                                                                                                                                                                                                                                                                                                                                                                                                                                                                                                                                                                                                                                                                                                                                                                                                                                                                                                                                                                                                                                                                                                                                                                                                                                                                                                                                                                                                                                                                                                                                                                                                                                                                                                                                                                                                                                                                |                                                                                                                        |                                                                                                                                      |                             |                                         |                 | ISSUED                   |                           | DWG NO ACROS7                                                                                                                                                                                                                                                                                                                                                  |                                                                                      |        |

| BORE TOLERANCES TORQUES (bin) TORSIONAL MASS MOMENT COMMENTS COMMENTS COMMENTS |                             | 1.50mm     1.50mm     1.5     75     3       2.00mm     1.5     75     3       2.00mm     1.5     75     3       0.04m     0.04m     1.5     75     3       0.04m     0.04m     1.5     75     3       0.04m     0.05mm     1.5     75     3     Clearance Diameter       2.50mm     2.00mm     1.5     75     3     Clearance Diameter       3.00mm     2.00mm     1.5     75     3     Clearance Diameter       3.00mm     2.00mm     1.5     75     3     Clearance Diameter       4.20m     1.5     75     3     Clearance Diameter     421n       4.25in     2.00mm     1.5     75     3     Clearance Diameter     421n       4.25in     3.00mm     1.5     75     3     Clearance Diameter     421n       4.25in     3.00mm     1.5     75     3     Clearance Diameter     421n       4.25in     3.00mm | THE LICAL PRODUCTS CO., INC.  ATION AND DATA CONTAINED HEREIN IS CONSIDERED PROPRIETARY  COMPANY INC. AND COLOR PROPRIETARY  CONTRACTOR PR | PRODN TITLE HELICAL FLEXIBLE SHAF                                                                                                                                                                                                                   |
|--------------------------------------------------------------------------------|-----------------------------|--------------------------------------------------------------------------------------------------------------------------------------------------------------------------------------------------------------------------------------------------------------------------------------------------------------------------------------------------------------------------------------------------------------------------------------------------------------------------------------------------------------------------------------------------------------------------------------------------------------------------------------------------------------------------------------------------------------------------------------------------------------------------------------------------------------------------------------------------------------------------------------------------------------------------------------------------------------------------------------------------------------------|--------------------------------------------------------------------------------------------------------------------------------------------------------------------------------------------------------------------------------------------------------------------------------------------------------------------------------------------------------------------------------------------------------------------------------------------------------------------------------------------------------------------------------------------------------------------------------------------------------------------------------------------------------------------------------------------------------------------------------------------------------------------------------------------------------------------------------------------------------------------------------------------------------------------------------------------------------------------------------------------------------------------------------------------------------------------------------------------------------------------------------------------------------------------------------------------------------------------------------------------------------------------------------------------------------------------------------------------------------------------------------------------------------------------------------------------------------------------------------------------------------------------------------------------------------------------------------------------------------------------------------------------------------------------------------------------------------------------------------------------------------------------------------------------------------------------------------------------------------------------------------------------------------------------------------------------------------------------------------------------------------------------------------------------------------------------------------------------------------------------------------|-----------------------------------------------------------------------------------------------------------------------------------------------------------------------------------------------------------------------------------------------------|
|                                                                                | or +.05mm<br>00mm<br>A2 Dia | * * * *                                                                                                                                                                                                                                                                                                                                                                                                                                                                                                                                                                                                                                                                                                                                                                                                                                                                                                                                                                                                            | NOTE: Bores greater than .094in Dio: bore depth is TICE: THE INFORMATION AND DATA CONTAINED HEREIN IS HELICAL DEPONICES COMPANY INC. AND CITAL DEPARTMENTS                                                                                                                                                                                                                                                                                                                                                                                                                                                                                                                                                                                                                                                                                                                                                                                                                                                                                                                                                                                                                                                                                                                                                                                                                                                                                                                                                                                                                                                                                                                                                                                                                                                                                                                                                                                                                                                                                                                                                                     | HELICAL. THE HOLDER WILL ASSUME CUSTON AND CONTROL THAT THIS DOCUMENT WILL NOT BE COPIED. REPRODUCED OR DISCLOSED WITHOUT THE EXPRESS WRITTEN CONSENT OF HELICAL. POSSESSION OF THIS DOCUMENT DOES NOT CONSTITUTE A GRANT TO MANUFACTURE ANY ITEMS. |